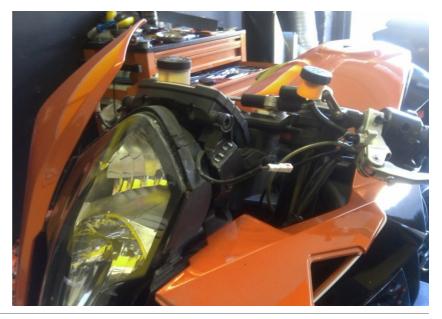

## KTM 1190 RC8 2008-2010 (GPXT + GPX-KT1)

Remove the windshield and the left fairing cover at the headlight.

Remove the mirror console and the dashboard unit.

Plug the GPX connectors in-line with the speed sensor connectors.