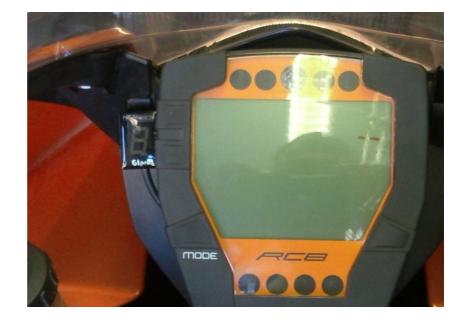

## KTM 1190 RC8 2008-2010 (GPXT + GPX-KT1)

Typical position for the gear indicator.

Secure the unit properly.