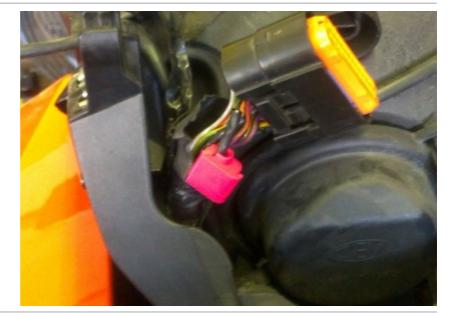

(White, 3-pole triangular connector below dashboard unit.)

Connect the GPX Black/Green wire to the Black/Brown wire of the dashboard connector.

(Top row, 3rd wire from left to right at the back of the plug.)