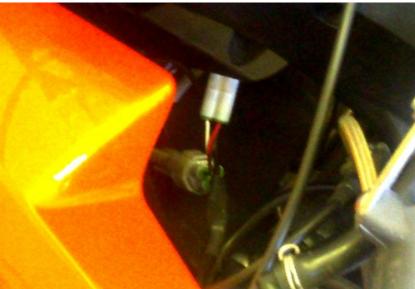

## KTM 1190 RC8 2008-2010 (GPXT + GPX-KT1)

Remove the windshield and the left fairing cover at the headlight.

Remove the mirror console and the dashboard unit.

Plug the GPX connectors in-line with the speed sensor connectors.

(White, 3-pole triangular connector below dashboard unit.)

Connect the GPX Black/Green wire to the Black/Brown wire of the dashboard connector.

(Top row, 3rd wire from left to right at the back of the plug.)