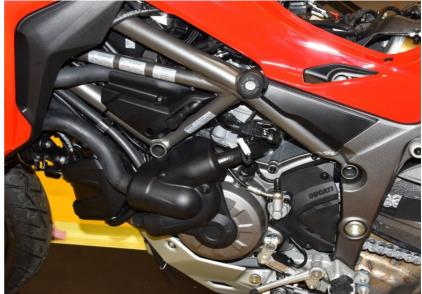

#### Ducati Multistrada 1260 2018- (GPAT-D01)

Remove the seats and the side fairings.

Lift up or remove the fuel tank.

Locate the White, 3-pole gear position sensor connector at the left side.

(Wire colors in the connector: Black, Yellow/Green, Brown/Violet.)

Plug the Gipro connectors in-line with the gear position sensor connectors.