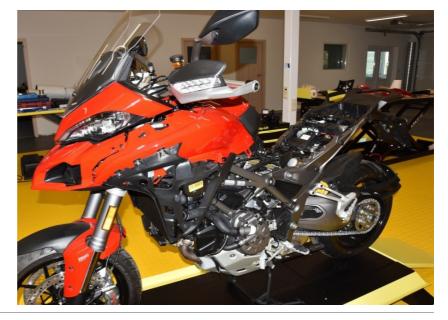

#### Ducati Multistrada 1260 2018- (GPAT-D01)

Remove the seats and the side fairings.

Lift up or remove the fuel tank.

Locate the White, 3-pole gear position sensor connector at the left side.

(Wire colors in the connector: Black, Yellow/Green, Brown/Violet.)