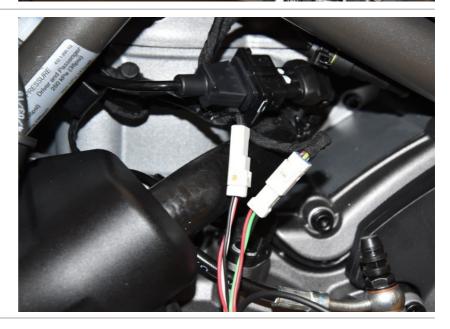

#### Ducati Multistrada 1260 2018- (GPAT-D01)

Remove the seats and the side fairings.

Lift up or remove the fuel tank.

Locate the White, 3-pole gear position sensor connector at the left side.

(Wire colors in the connector: Black, Yellow/Green, Brown/Violet.)

Plug the Gipro connectors in-line with the gear position sensor connectors.