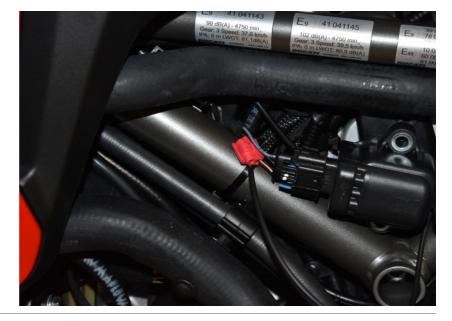

### Ducati Multistrada 1260 2018- (GPAT-D01)

Connect the Glpro Red wire to the Brown/White wire at the ignition coil connector.

(Black, 3-pole connector at the left side.)

Typical position for the Gear Indicator.