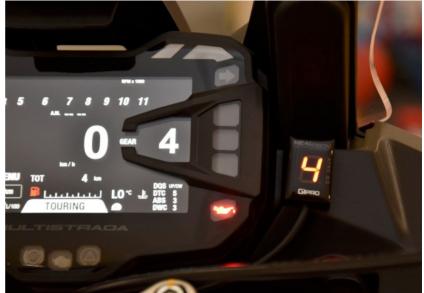

### Ducati Multistrada 1260 2018- (GPAT-D01)

Connect the Glpro Red wire to the Brown/White wire at the ignition coil connector.

(Black, 3-pole connector at the left side.)

Typical position for the Gear Indicator.